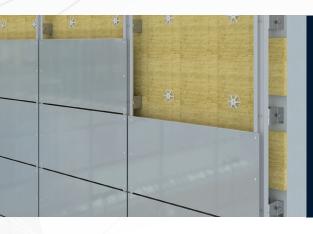

# **SR2C SYSTEM**

Visible fixing system using riveting on two sides for aluminium composite panels

## Principle

Installation system using front-fixing and riveting on two sides

#### The benefits

- Option of closing the recessed joint with a double ply
- Finish with rivet painted the colour of the material or with rivet cover
- Optimisation of the distances between the fixing centres of the mounts, reducing installation time