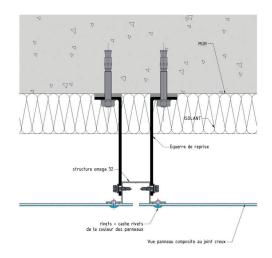

## Principle

Installation system using front-fixing and riveting on two sides

## **Fitting**

Vertically fix the top-hat profiles of the framework Drill the profiles

Rivet the vertical sides of the panels to the profiles

## The system kit

- Ready-to-use panel
- Framework profiles supplied
- Rivet and rivet cover