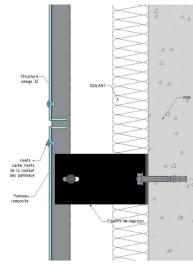

## Principle

Installation system using front-fixing and riveting on two sides

## **Fitting**

Vertically fix the top-hat profiles of the framework Drill the profiles

Rivet the vertical sides of the panels to the profiles

## The system kit

- Ready-to-use panel
- Framework profiles supplied
- Rivet and rivet cover