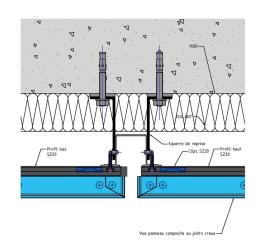

# Principle

Installation system using interlocking on horizontal top-hat profiles with invisible fixings.

## Fitting

Attach the vertical top-hat profiles Attach the starter profile Install the cassettes by interlocking with attachment to the vertical top-hats profiles

# The system kit

- Ready-to-use cassettes
- Framework profiles supplied
- Starter parts supplied