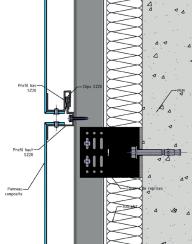

# Principle

Installation system using interlocking on horizontal top-hat profiles with invisible fixings.

## Fitting

Attach the vertical top-hat profiles Attach the starter profile Install the cassettes by interlocking with attachment to the vertical top-hats profiles

# The system kit

- Ready-to-use cassettes
- Framework profiles supplied
- Starter parts supplied