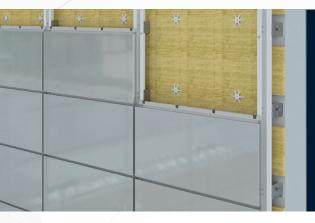

#### Applications

Horizontal facade architecture with straight-line forms.

### The benefits

- Invisible fixings
- Quick installation using interlocking after adjusting the starter profile
- Long cassettes
- Reduces fixing operations by spacing out the fixing centres of the vertical profiles
- The vertical profile maintains the aesthetic appearance of the recessed joint (closed recessed joint)