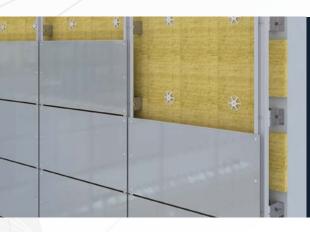

# SR2C

For horizontal or vertical layout - Visible fixing system riveted on 2 sides

## Principle

Rainscreen cladding system using front-fixing and rivets on two sides