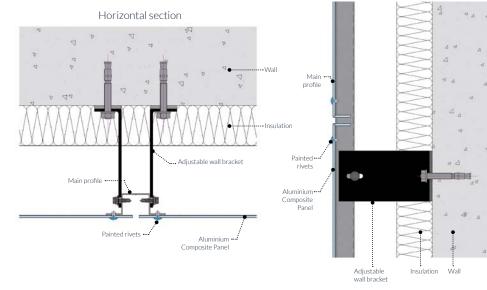

#### Installation

- Fix vertically main profiles on brackets
- Fix the rivets in the pre-drilling of the panels with a suitable tool

#### **Our Offer**

- Ready-to-use panel
- Framework profiles supplied
- Painted rivet and rivet cover

Vertical section