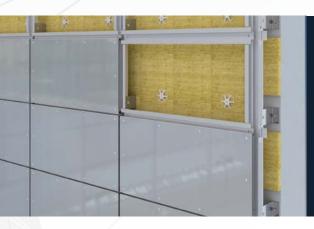

## **Principle**

Rainscreen cladding system using front-fixing and rivets on four sides

#### **Benefits**

- Invisible profile in the hollow seal
- Option of closing the hollow seal with a single fold
- Colored rivets corresponding to panel's finish
- Pre-drilled panel to ensure alignment on the facade
- Draining fixing system

#### Installation

- Fix vertically main profiles which have notches at hollow of the horizontal joints
- Fix the rivets in the pre-drilling of the panels with a suitable tool
- Rivet the four sides of the panel to the profiles.