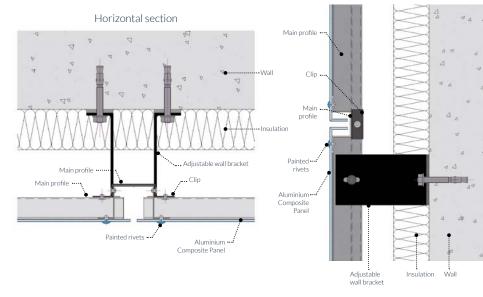

#### Installation

- Fix vertically main profiles which have notches at hollow of the horizontal joints
- Fix the rivets in the pre-drilling of the panels with a suitable tool
- Rivet the four sides of the panel to the profiles.

#### **Our Offer**

- Ready-to-use panel
- Framework profiles supplied
- Painted rivet and rivet cover

Vertical section