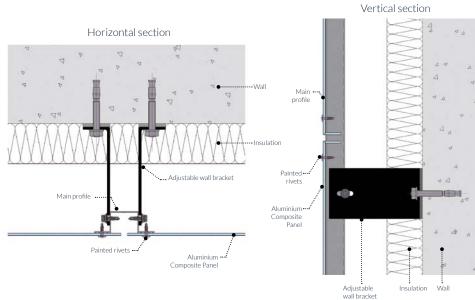

**SV2C** For horizontal or vertical layout – Visible fixing system screwed on 2 sides

# Principle

Rainscreen cladding system using front-fixing and screws on two sides

#### Installation

- Fix vertically main profiles on brackets
- Screw panels vertical sides where there is pre-drilling on profile