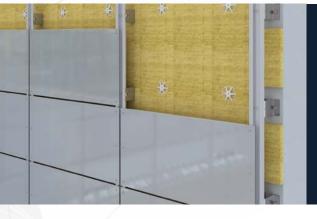

# Principle

Rainscreen cladding system using front-fixing and screws on two sides

### Applications

Horizontal and vertical layout with raised or curved forms (curved parts, diamond shapes, deep coffers, etc.) and straight-line forms.