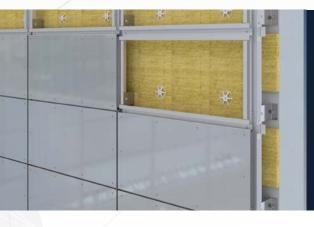

## (Principle)

Rainscreen cladding system using front-fixing screws on four sides

#### Applications

Horizontal and vertical layout with raised or curved forms (curved parts, diamond shapes, deep coffers, etc.) and straight-line forms.

#### **Benefits**

- Draining fixing system
- Option of closing the hollow seal with a double ply
- Colored screw corresponding to panel's finish
- Limited main profiles (according to our study) reducing installation worktime
- Specific self-drilling screws limitating tightening and allowing panel expansion