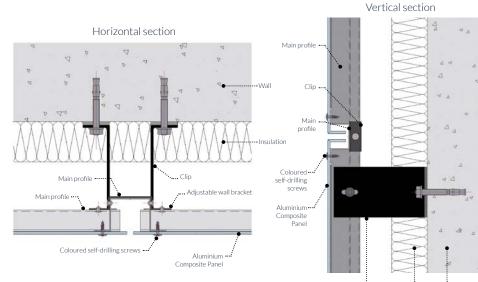

### Installation

- Fix vertically main profiles which have notches at hollow of the horizontal joints
- Interlock the horizontal top-hat profiles
- Screw panels vertical sides where there is pre-drilling on profile

#### **ISOSTA INTERNATIONAL**

19 rue de l'Industrie - ZI des Sablons - 89100 SENS - FRANCE contact@isosta-international.com | www.isosta-international.com

Adjustable wall bracket