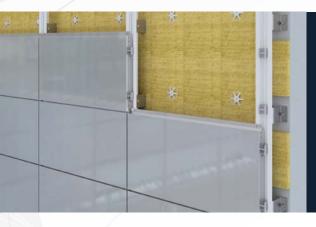

# **TIMALU** For horizontal or vertical layout – invisible (cassettes) fixing system using sliding stirrup

# Principle

Rainscreen cladding system using interlocking on pre-adjusted stirrup with invisible fixings.

## Applications

Horizontal and vertical layout with raised or curved forms (curved parts, diamond shapes, deep coffers, etc.) and straight-line forms.