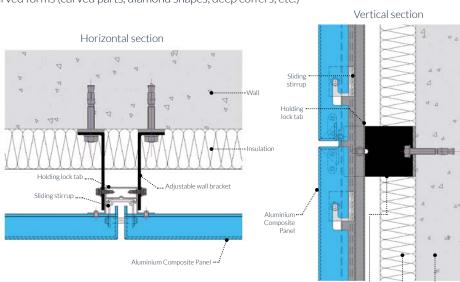

# Principle

Rainscreen cladding system using interlocking on pre-adjusted stirrup with invisible fixings.

## Installation

- Fix main profile at each hollow seal
- Install the cassettes by lateral suspension of the slots on the stirrups wich
- are positioned before delivery to allow the perfect fitting of the cassette
- Lock at the top of the cassette.

## Our Offer

- Ready-to-use cassettes
- Framework profiles with pre-adjusted clips supplied

**ISOSTA INTERNATIONAL** 

. Adjustable

wall bracket

Insulation

19 rue de l'Industrie - ZI des Sablons - 89100 SENS - FRANCE contact@isosta-international.com | www.isosta-international.com