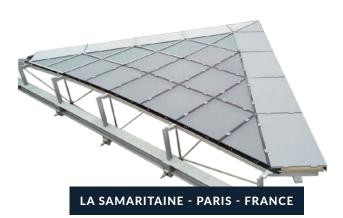

curved roof panels with:

- Customised machining of insulation and sheet metal for the bending processes,
- Use of a new material that is highly resistant to humidity to ensure the structure is waterproof,
- Creation of grooves in the frame and composite connection tabs to ensure the panels are perfectly aligned and easy to replace.

LA GRANDE ARCHE DE LA DÉFENSE - PARIS - FRANCE

Trust ISOSTA International to deliver products and dedicated support for all your audacious projects:

- Specific study with a dedicated project group
- 3D plots,
- · Calculation note,
- Installation instructions.
- Research into innovative material and more.

This kind of projects are entrusted to a project manager who will work with you throughout the entire project.

## Other examples of customised solutions



THE VILLAGE - LYON - FRANCE