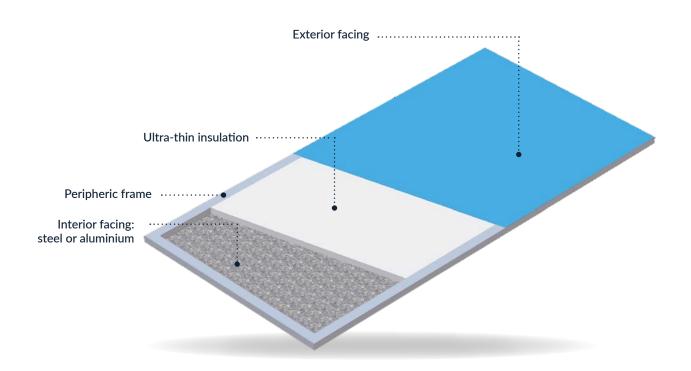

# **CLIM XS** Ultra-light, ultra-thin with high insulation performance

Thickness is not a prerequisite for good insulation performance. Highly insulating and ultra-thin, **CLIM XS** facade panel is composed of insulation that is five times more efficient than rockwool, for facades with high thermal performance. With a U Value of 0.3 for a thickness of only 24 mm, it offers the same thermal performance as 100 mm-thick mineral wool.

An ideal product for renovations or on thin facades. Lighter and five times thinner than a standard infill element, **CLIM XS** facilitates on-site installation of the facade. This saves time and labour, ensuring efficient projects.