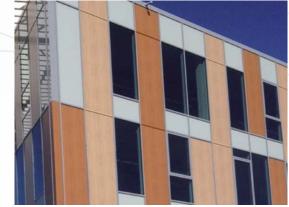

## ECOSTA ALU COMPOSITE

Fashionable and customisable, for a lightweight facade

**ECOSTA ALU COMPOSITE** combines a fashionable aluminium composite finish with the properties of an infill element. It is customisable and available with a range of effects; naturally elegant aluminium, metallic ef

available with a range of effects: naturally elegant aluminium, metallic effect, wood or mineral look and colours that change with the light. For highly modern facades.

## **Applications**

New building

Renovation

Buildings: tertiary, residential, education, hotels, leisure, offices, healthcare, retail, public-access buildings and more. For new projects or renovations.