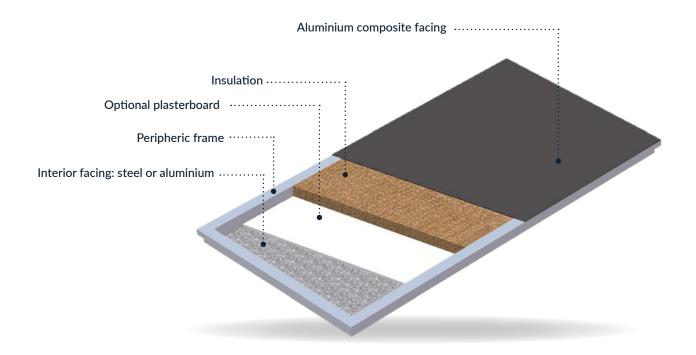

## ECOSTA ALU COMPOSITE

Fashionable and customisable, for a lightweight facade

**ECOSTA ALU COMPOSITE** combines a fashionable aluminium composite finish with the properties of an infill element. It is customisable and available with a range of effects; naturally elegant aluminium, metallic ef

## Installation

**ECOSTA ALU COMPOSITE** can be added to traditional curtain wall horizontal frameworks, vertical frameworks and traditional set up.