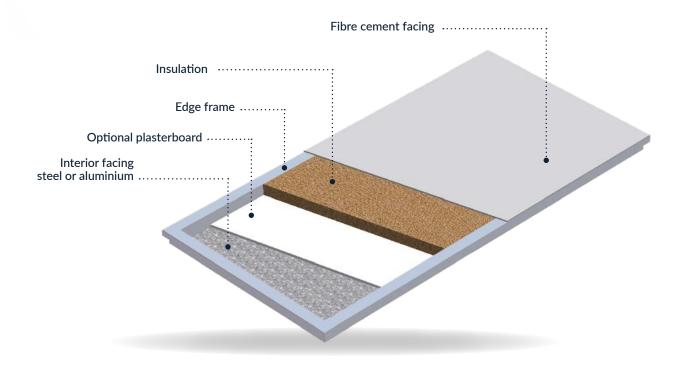

# ECOSTA FIBRE CEMENT

## The authenticity of a mineral composite material

Facade panels with a fibre cement finish, a natural material that creates a pure envelope around the facade. Silky, fibrous or granular feel, matt finish all topped off with elegant colours.

#### Installation

ECOSTA Fibres Cement can be added to 4-sided rebate traditional curtain wall and traditional joinery.