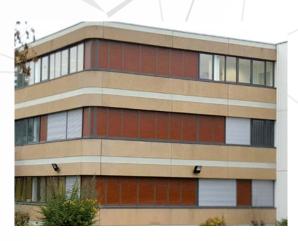

#### The ideal finish for natural facades

Facade panel with a TRESPA compact laminate facing. Natural materials composed mainly of wood, laminates offer a range of looks. All colours and natural material imitations are available with a satin or textured finish.