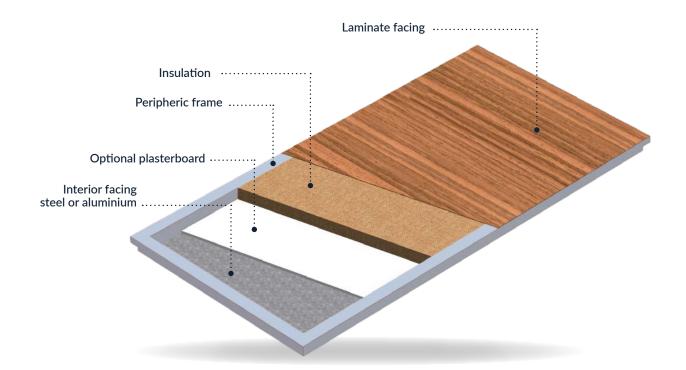

#### The ideal finish for natural facades

Facade panel with a TRESPA compact laminate facing. Natural materials composed mainly of wood, laminates offer a range of looks. All colours and natural material imitations are available with a satin or textured finish.