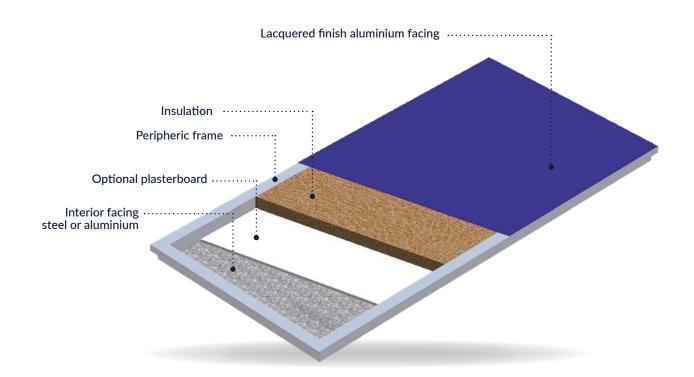

#### Aluminium or steel for contemporary facades

**ECOSTA SHEET METAL** is available in an aluminium finish: unlimited choice of colours (RAL and NCS colour charts) with the option of adding material effects. Untreated, anodised or painted finish with satin or gloss finish.

In a steel finish: ultra-resistant, untreated or satin look, ideal when there is a fire risk.

### Installation

**ECOSTA SHEET METAL** can be added to traditional curtain wall horizontal frameworks, vertical frameworks and traditional joinery. **ECOSTA SHEET METAL** is also adapted to 4-sided system.

## **Benefits**

- Flatness due to edge frame on large panels
- Endless choice of colours to answer architectural wishes
- Off-site manufacture for quick assembly