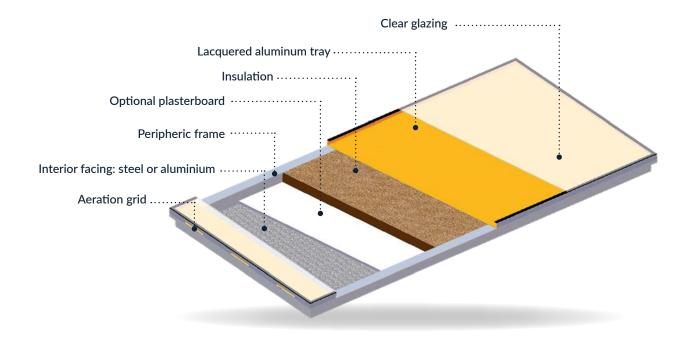

## Our architectural facade panel

Fa7 is an infill element for lightweight shadow box facades.

To enable more depth, the glazing is a few centimetres spaced the aluminium cladding and brings your facade alive! Enliven the facade with bright colours (endless choice of colours) or blend the sheet metal in with the glazing – with **Fa7**, every effect is possible.

**Fa7** is suitable for facades with glazing depths of 32 mm, 35 mm and more than 45 mm.

### Installation

**Fa7** is a 4-sided system for traditional curtain wall systems and traditional joinery from a thickness of 32 mm.

#### **Benefits**

- Giving visual continuity between the different zones of the facade
- Aeration grid to reduce the risk of condentation and moderate the pressure fluctuations to maintain thermal performance whilst minimising the amount of dust entering
- Product under warranty and easy to install