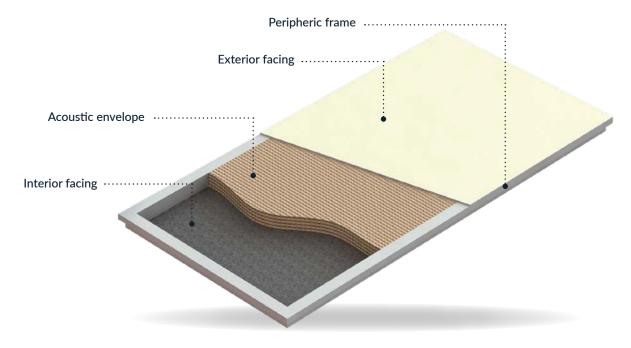

## Our panel with high acoustic performance

**SONORA** is the first patented facade panel with an acoustic attenuation of RW 50. It considerably reduces noise from outside and offers unparalleled acoustic insulation inside the building. **SONORA** offers multiple architectural options with its glass, aluminium or steel finishes.

### **Benefits**

- Patented panel to meet acoustic performance requirements
- Written statement of acoustic performance on demand
- Exterior facing according to architectural wishes