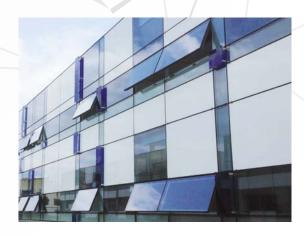

# The completely smooth facade with no visible fixings

Structural Silicone Glazing (SSG) facade panel. **VECOSTA** infill elements can be used to create a unified look between the opaque sections and the vision area or a counterpoint (e.g. contrasting colour). **VECOSTA** has been designed to be used with the main SSG systems on the market (TECHNAL, SCHUCO, WICONA, etc.).

**VECOSTA** provides excellent acoustic performance (between RW 45 and RW 49). A real asset for technically advanced and design-focused facades.