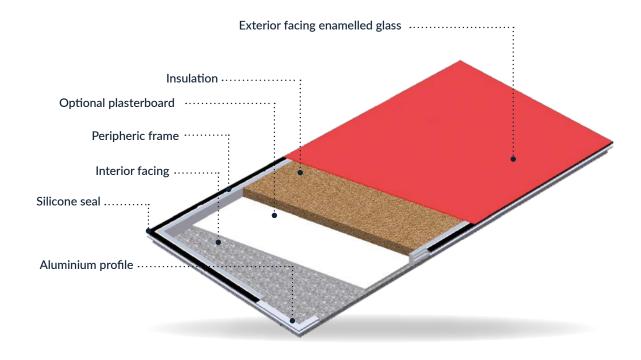

# The completely smooth facade with no visible fixings

Structural Silicone Glazing (SSG) facade panel. **VECOSTA** infill elements can be used to create a unified look between the opaque sections and the vision area or a counterpoint (e.g. contrasting colour). **VECOSTA** has been designed to be used with the main SSG systems on the market (TECHNAL, SCHUCO, WICONA, etc.).

#### Installation

**VECOSTA** can be added to TOGGLE systems, cramp-iron systems and SSG curtain walls.